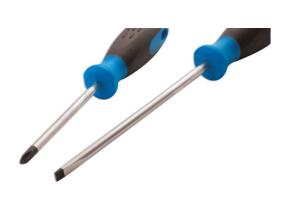

## **Screwdriver Set 7pc**

A set of 7 professional quality screwdrivers in Flat and PzDrive profiles, with magnetic tips, ergonomic grip handles and hard wearing, black-tipped S2 steel blades. A useful set, includes flat profiles in 3mm, 4mm, 5.5mm, and 6.5mm tips as well as Pz0, Pz1 and Pz2.

## **Additional Information**

- Flat profile: 3 x 75mm, 4 x 80mm, 5.5 x 125mm, 6.5 x 150mm.
- PzDrive profile: Pz0 x 75mm, Pz1 x 80mm, Pz2 x 100mm.
- Black tip for contrast between screw & driver head.
- · Magnetic tip for easier fixing.
- · Manufactured from S2 tool steel.